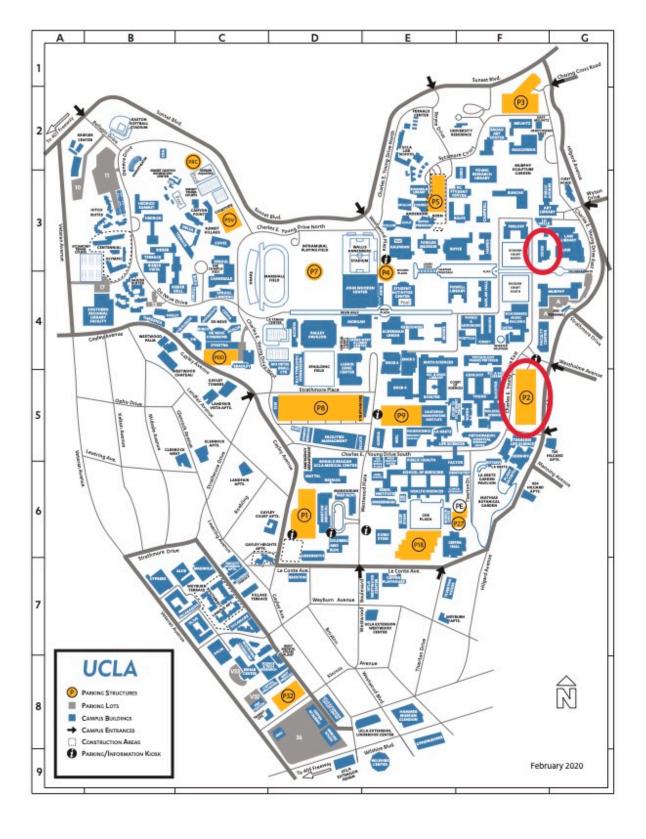

## "The Nubian Pharaohs of Egypt"

Aidan Dodson, University of Bristol

Free Bonus Lecture: April 27, 2024 1:30 p.m. - 3:30 p.m

**Location:** UCLA - Dodd Hall, Room 121 315 Portola Plaza, Los Angeles, CA 90095. Parking in Lot 2 is recommended.